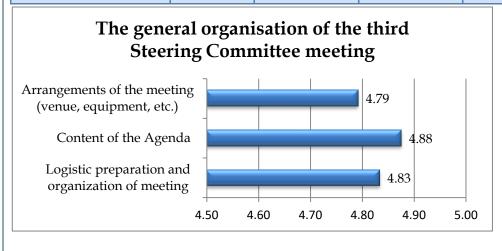

## Results of evaluation of the general organisation of the event

| Description                                                      |
|------------------------------------------------------------------|
| The general opinion is that the meeting was excellent organised. |
|                                                                  |
|                                                                  |
|                                                                  |
|                                                                  |
| Table(s)/Figure(s)                                               |

The general organisation of the SC meeting in percentage is presented in the following table:

| Grading                                              | Poor | OK | Good | Very Good | Excellent |
|------------------------------------------------------|------|----|------|-----------|-----------|
| Logistic preparation and organization of meeting     | 0    | 0  | 4.2  | 8.3       | 87.5      |
| Content of the Agenda                                | 0    | 0  | 0    | 12.5      | 87.5      |
| Arrangements of the meeting (venue, equipment, etc.) | 0    | 0  | 8.3  | 4.2       | 87.5      |