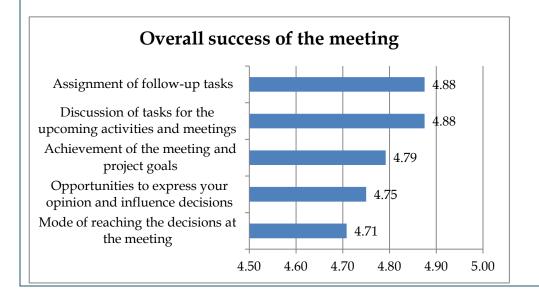

#### Results of evaluation of overall success of the event

### Description

The overall success of the meeting was graduated as excellent.

## Table(s)/Figure(s)

The overall success of the meeting in percentage is presented in the following table:

| Grading                                                               | Poor | OK | Good | Very Good | Excellent |
|-----------------------------------------------------------------------|------|----|------|-----------|-----------|
| Mode of reaching the decisions at the meeting                         | 0    | 0  | 4.2  | 20.8      | 75.0      |
| Opportunities to express your opinion and influence decisions         | 0    | 0  | 8.3  | 8.3       | 83.4      |
| Achievement of the meeting and project goals                          | 0    | 0  | 0    | 20.8      | 79.2      |
| Discussion of tasks<br>for the upcoming<br>activities and<br>meetings | 0    | 0  | 0    | 12.5      | 87.5      |
| Assignment of follow-up tasks                                         | 0    | 0  | 4.2  | 4.2       | 91.6      |