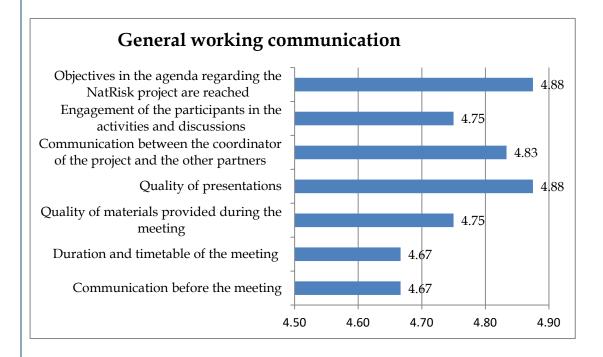

#### Results of evaluation of general working communication

#### Description

The quality of presentations and prepared agendas and material were evaluated with high marks.

#### Table(s)/Figure(s)

The general working communication in percentage is presented in the following table:

| Grading                          | Poor | OK  | Good | Very Good | Excellent |
|----------------------------------|------|-----|------|-----------|-----------|
| Communication before the meeting | 0    | 0   | 8.3  | 16.7      | 75.0      |
| Duration and timetable of the    | 0    | 4.2 | 0    | 20.8      | 75.0      |

| meeting                                                                                 |   |   |     |      |      |
|-----------------------------------------------------------------------------------------|---|---|-----|------|------|
| Quality of materials provided during the meeting                                        | 0 | 0 | 8.3 | 8.3  | 83.4 |
| Quality of presentations                                                                | 0 | 0 | 0   | 12.5 | 87.5 |
| Communication<br>between the<br>coordinator of the<br>project and the other<br>partners | 0 | 0 | 0   | 16.7 | 83.3 |
| Engagement of the participants in the activities and discussions                        | 0 | 0 | 0   | 25.0 | 75.0 |
| Objectives in the agenda regarding the NatRisk project are reached                      | 0 | 0 | 0   | 12.5 | 87.5 |